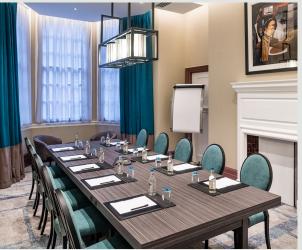

### THE CHAMBERS

A private hire meeting room to get your guests talking. With restored wooden panelling and a 100-year old roof lantern that floods the room with natural light, this event space is the ideal canvas on which to paint a spectacular gathering.

**Dimensions (m):** 9.9w x 7.4l x 4.6h (73.7 sq.m).

**Capacity:** Boardroom: 24 | Private dining: 30 | Classroom: 29 Theatre: 48 | U-shape: 30 | Cabaret: 40.

**All bookings include:** drinks reception, smart TV with clickshare technology for wireless screen sharing, projector, 2.4m screen, high speed WiFi.