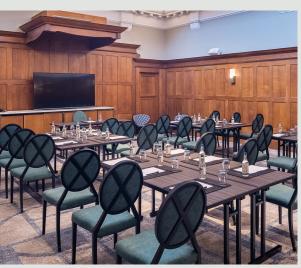

### THE DOCK

Enter via the very staircase that led prisoners from the cells to the courtroom. Filled with natural light from the original Edwardian bay windows, this is the perfect room for everything from meetings to exclusive dining.

**Dimensions (m):** 7.2w x 4.8l x 2.4h (29.4 sq.m). **Capacity:** Boardroom: 14 | Private dining: 16.